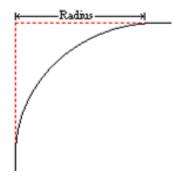

## Measuring the Radius of a Rounded Corner

Shown above is the measurment of the radius corner ( **Dotted lines** ) Listed below are a couple of different ways used in measuring the radius. Make sure you measure the radius on *ALL* corners. Not all radius corners are the same. **Warning!** If your not sure of your measurments, it's always better to go with a smaller radius (illustrated on next page). A smaller radius will overhang the spa (a detail in which no one will know but you) where as a bigger radius will not cover the edge completely. **Note:** If you have different radius corners and would like your cover to look uniform, use the *SMALLEST* radius for all corners.