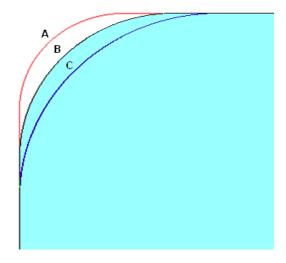

The below picture illustrates how a smaller radius (  $Line\ A$  ) will over hang the spa and a larger radius (  $Line\ C$  ) will not fully cover the spa.