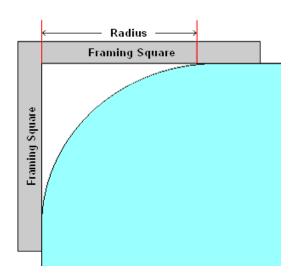

## Option #1

Using a Carpenter's Square, alighn the straight edges of the square with the straight edges of the spa cover. Measure the distance between where the cover begins to curve to the *INSIDE* corner of the square ( Shown Below ) This is your radius.