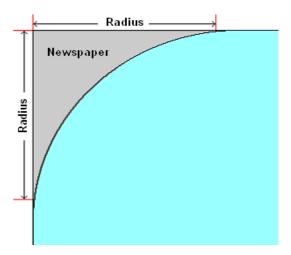

## Option #2

Flip cover over and place on top of a piece of newspaper or cardboard and align the straight edges of the spa cover with the edges of the paper/cardboard. Now measure from the corner of the paper/cardboard to the point where the spa cover completely covers the paper/cardboard (Shown below) This is your radius.